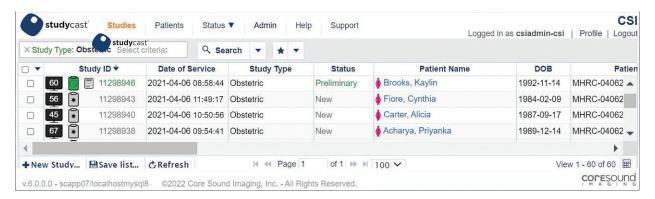

## **Studies Page**

Each time you log in, the Studies page is displayed. This page lists all studies you are authorized to view.

#### Studies are color coded by status

**New** Uploaded but not yet available for the reading physician.

**Preliminary** Ready for the reading physician to review.

**Final** Approved by the reading physician, and the final report has been generated.

## The Study ID column displays three clickable icons

Lists the number of images in the study. Click to view the images.

Click to open the worksheet.

Click to view the report (Icon only appears if a report has been created).

#### To filter the list of studies

- 1. Click Select Criteria and select an item from the list.
- 2. Enter the requested information.
- 3. Click the Search button.

To clear all search criteria and return to the complete list of studies, open the drop-down menu on the **Search** button and select **Reset**.