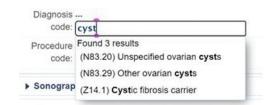

To enter text in an empty field, click the dots (...) and begin typing.

Some text fields have a list of items you can choose. To look up a specific item, begin typing. The list appears and narrows as you type. To see the entire list, click in the field and press the space bar twice.