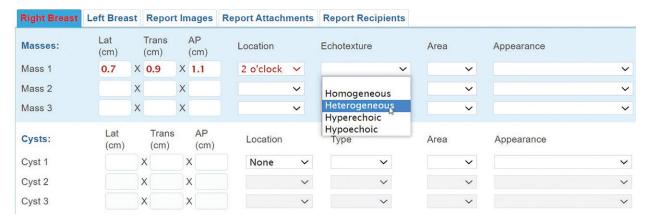

### Measurements in the worksheet are automatically populated from the modality.

You will need to enter some additional information and select observations from drop-down lists.

To edit text, click the text and begin typing.

To enter text in an empty field, click the dots (...) and begin typing.

Some text fields have a list of items you can choose. To look up a specific item, begin typing. The list appears and narrows as you type. To see the entire list, click in the field and press the space bar twice.