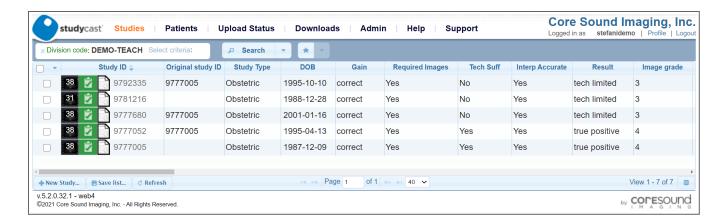

- 1) Clone an exam and assign it to a second physician.
- 2 The clone appears in that physician's worklist like any other exam.
- When both interpretations are complete, use the Compare tool for a quick line-by-line comparison.

Want to add a scoring system to rate the discrepancies and generate practice-wide metrics? **Studycast Support can help.** 