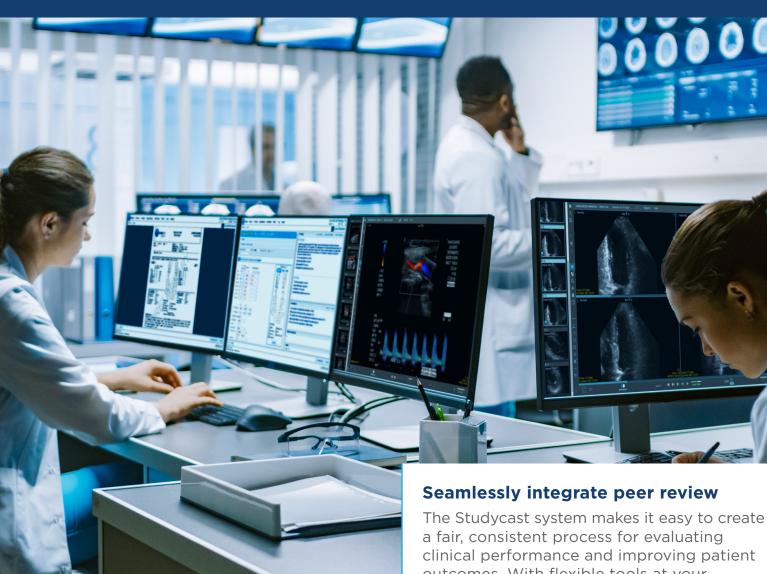

## COPESOUND N G

The Studycast system makes it easy to create a fair, consistent process for evaluating clinical performance and improving patient outcomes. With flexible tools at your fingertips, streamlined retrospective peer review can be a non-disruptive part of your day – every day.