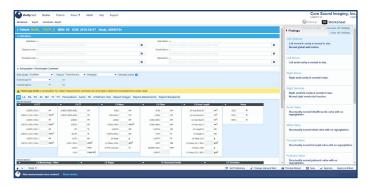

#### **Forward Studies**

From the Studies page, you can select one or more studies and manually forward them with Batch Actions.

If you would like studies to automatically route to a vendor, the Studycast support team can help you set up routing rules. Contact support to learn more.

# Transparency

In the worksheet, values acquired through AI partners are flagged for visibility. Those same values will be displayed in the final report with a footnote, ensuring transparency throughout your imaging and reporting workflow.