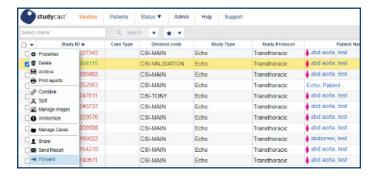

#### **Forward Studies**

From the Studies page, you can select one or more studies and manually forward them with Batch Actions.

If you would like studies to automatically route to a vendor, the Studycast support team can help you set up routing rules. Contact support to learn more.