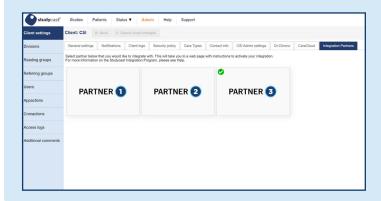

## Ready to get started?

- 1. In the Studycast Admin tools, navigate to the Integration Partners tab (under Client Settings). This page lists our available Integration Partners.
- 2. Select the vendor you would like to integrate with. You will be directed to a page with instructions to activate your integration with this yendor.
- **3.** When the integration is active, a green check mark will appear on the partner's tile (as shown below). This means you're all set to begin forwarding studies!