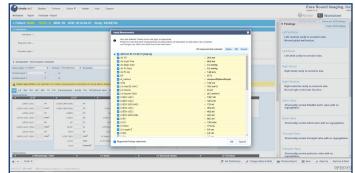

#### **Forward Studies**

From the Studies page, you can select one or more studies and manually forward them with Batch Actions.

If you would like studies to automatically route to a vendor, the Studycast support team can help you set up routing rules. Contact support to learn more.